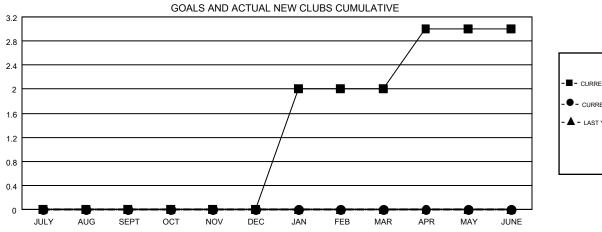

## GMT MONTHLY MEMBERSHIP PROGRESS REPORT

Results as of: 9/30/2019

Multiple District 23

**LOCATION: CONNECTICUT** 

| GMT: OPEN     |               |             |               | _                     |                           |                         | GMT CA 1                                           |  |
|---------------|---------------|-------------|---------------|-----------------------|---------------------------|-------------------------|----------------------------------------------------|--|
| Clubs         |               |             |               | Members               |                           |                         |                                                    |  |
|               | RESULTS FOR   | R 2019-2020 |               | RESULTS FOR 2019-2020 |                           |                         |                                                    |  |
| QUARTER       | NEW CLUB GOAL | NEW CLUBS   | DROPPED CLUBS | QUARTER               | MEMBER GROWTH NET<br>GOAL | MEMBER GROWTH<br>ACTUAL | DROPPED<br>MEMBERS ACTUAL<br>(including transfers) |  |
| JULY/AUG/SEPT | 0             | 0           | 1             | JULY/AUG/SEPT         | 65                        | 76                      | 108                                                |  |
| OCT/NOV/DEC   | 0             | 0           | 0             | OCT/NOV/DEC           | 100                       | 0                       | 0                                                  |  |
| JAN/FEB/MAR   | 2             | 0           | 0             | JAN/FEB/MAR           | 115                       | 0                       | 0                                                  |  |
| APR/MAY/JUNE  | 1             | 0           | 0             | APR/MAY/JUNE          | 105                       | 0                       | 0                                                  |  |