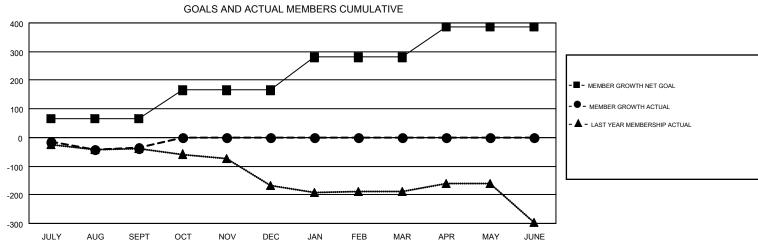

## GMT MONTHLY MEMBERSHIP PROGRESS REPORT

Results as of: 9/30/2019

Multiple District 23

**LOCATION: CONNECTICUT** 

| GMT: OPEN     |               |             |               | _                     |                           |                         | GMT CA 1                                           |  |
|---------------|---------------|-------------|---------------|-----------------------|---------------------------|-------------------------|----------------------------------------------------|--|
| Clubs         |               |             |               | Members               |                           |                         |                                                    |  |
|               | RESULTS FOR   | R 2019-2020 |               | RESULTS FOR 2019-2020 |                           |                         |                                                    |  |
| QUARTER       | NEW CLUB GOAL | NEW CLUBS   | DROPPED CLUBS | QUARTER               | MEMBER GROWTH NET<br>GOAL | MEMBER GROWTH<br>ACTUAL | DROPPED<br>MEMBERS ACTUAL<br>(including transfers) |  |
| JULY/AUG/SEPT | 0             | 0           | 1             | JULY/AUG/SEPT         | 65                        | 76                      | 108                                                |  |
| OCT/NOV/DEC   | 0             | 0           | 0             | OCT/NOV/DEC           | 100                       | 0                       | 0                                                  |  |
| JAN/FEB/MAR   | 2             | 0           | 0             | JAN/FEB/MAR           | 115                       | 0                       | 0                                                  |  |
| APR/MAY/JUNE  | 1             | 0           | 0             | APR/MAY/JUNE          | 105                       | 0                       | 0                                                  |  |